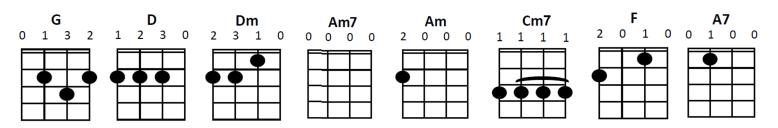

# Grace Kelly - Mika

| <u>Intro</u>                            |                                                  |                                |                           |                            |                           |  |
|-----------------------------------------|--------------------------------------------------|--------------------------------|---------------------------|----------------------------|---------------------------|--|
| G                                       | G                                                | G                              |                           | G                          | I                         |  |
| <u>Verse 2</u><br><b>G</b><br>Do I      | <u>1</u><br><b>G</b><br>attract you? Do I repuls | -                              | <b>D</b> /<br>/ queasy sm | <b> </b><br>nile?          |                           |  |
| <b>G</b><br>Am I                        | <b>G</b> I too dirty? Am I too flirt             | <b>/ D</b><br>:y? Do I like wl | -                         | <b> </b><br>2?             |                           |  |
| <b>G</b><br>I cou                       | uld be wholesome, I cou                          | <b>  G</b><br>Id be loathsor   | -                         | <b>D</b><br>'m a little bi | /  <br>it shy             |  |
| <b>G</b><br>Wh                          | y don't you like me, why                         | <b>  G</b><br>y don't you lik  |                           | out making                 | me try?                   |  |
| <u>Pre ch</u>                           | <u>orus</u>                                      |                                |                           |                            |                           |  |
| <b>G</b><br>I trie                      | <b>Dm</b> d to be like Grace Kelly,              | <b> Am</b><br>mmm              |                           | looks were                 | <b>D</b><br>too sad, ahhh |  |
| <b>G</b><br>Solt                        | <b>Dm</b> I Dm Iried a little Freddie, mn        | <b>  An</b>                    |                           | <b>  D</b><br>identity ma  | aaaaad                    |  |
| <u>Chorus</u>                           | 5                                                |                                |                           |                            |                           |  |
| G G G I G G G G G G G G G G G G G G G G |                                                  |                                |                           |                            |                           |  |
| <b>C</b><br>sky, I cou                  | ا <b> </b><br>Id be hurtful, I could be          | <b>D</b><br>purple, I could    | d be anythi               | ng you like                |                           |  |
| <b>G</b><br>Gotta                       | be green, gotta be mea                           | <b>G</b><br>an, gotta be ev    | <b>v</b> erything         |                            |                           |  |
| <b>C</b><br>more, W                     | Vhy don't you like, why d                        | <b>  D</b><br>don't you like   | me, why de                | on't you wa                | lk out the door!          |  |

### <u>Bridge</u>

| С                 | <b>  Cm7</b><br>Say what you | <b>G</b><br>I want to satisfy             | <b>  G</b><br>yourself | I |
|-------------------|------------------------------|-------------------------------------------|------------------------|---|
| С                 | •                            | <b>F /   G / D</b><br>ant what every body | •                      |   |
| <b>A7</b><br>want | A7                           | <b>  D</b><br>You want                    | D                      | I |