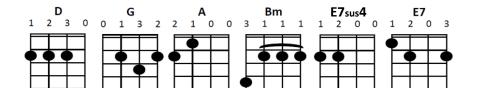

## <u>Bridge</u>

| Α                       | G                                         |                                  | G                                   | I                                |
|-------------------------|-------------------------------------------|----------------------------------|-------------------------------------|----------------------------------|
| Strange                 | but it's true,                            | I can't get over the wa          | y you love me like you              | do, But I                        |
| <b>Bm</b><br>Have to be | <b>E7sus4</b> e sure, when I walk out the | <b>E7   G</b> at door, Oh how    | A   Bm /                            | <b>/ A  </b><br>paby<br><b>k</b> |
| <b>G</b> Oh how         | A   Bm / / w I want to be free,           | <del>-</del>                     | <b>  D   C</b><br>nt to break free  | )                                |
| <u>Instrume</u>         | <u>ental</u>                              |                                  |                                     |                                  |
| : D                     | D                                         | D                                | D                                   |                                  |
| G                       | G                                         | D                                | D                                   |                                  |
| Α                       | G                                         | D                                | D                                   | time only<br>:                   |
| A                       | G                                         | D                                | *   D   But life                    | still goes                       |
| Verse 3                 |                                           |                                  |                                     |                                  |
| <b>D</b><br>On,         | D   D                                     | ving without, living with        | <b>D</b> nout, living without yo    | <b> </b><br>u, by my             |
| <b>G</b><br>Side        | <b>  G</b><br>  don't w                   | <b>D</b> vant to live alone,     | <b>  D</b><br>hey,                  | <b> </b><br>God                  |
| <b>A</b><br>Knows,      | G                                         | <b>  D</b><br>make it on my own, | <b>D</b> so baby                    | <b> </b><br>can't you            |
| Α                       | G                                         | l D                              | *<br>  D                            | ı                                |
| See                     | •                                         | got to break free.               | •                                   | ا<br>t to break                  |
| <u>Outro</u>            |                                           |                                  |                                     |                                  |
| D                       | l D                                       | l D                              | l D                                 | 1                                |
| Free,                   | I want to                                 | break free                       | Yeah,                               | •                                |
| D                       | D                                         | <b>  D</b><br>  want,   w        | <b>D</b><br>vant, I want, I want to | break                            |
| D                       | <b>  D</b><br>Free                        | *<br>  D                         |                                     |                                  |
|                         | D G                                       | A Bm E7su                        | s4 E7 0 0 1 2 0 3                   | 2.                               |