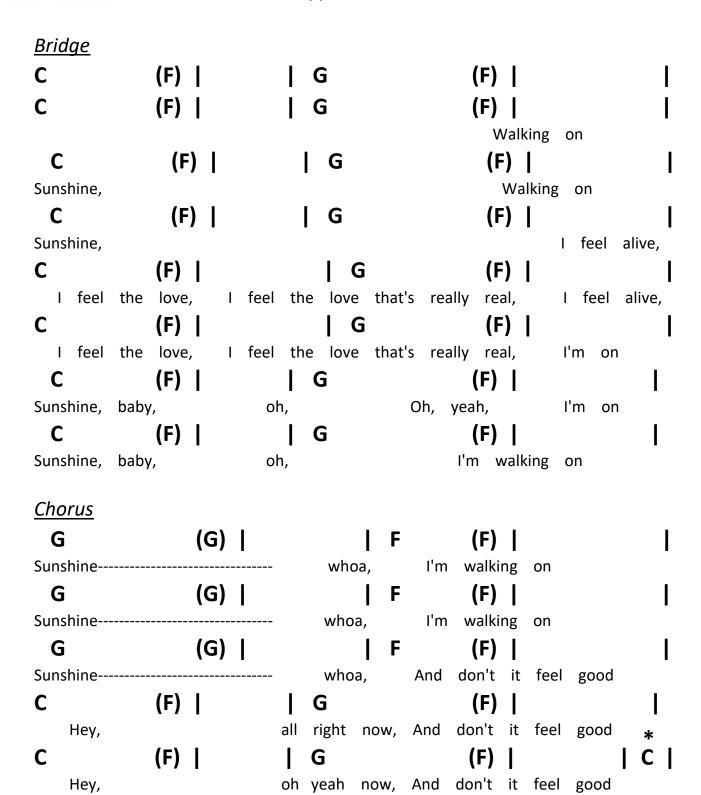

(F)

& | & & 3 & 4 &

| vvaik                         | ang on suns                   | mine – Kat                         | rina A | na ine vvo                                      | ives                                |
|-------------------------------|-------------------------------|------------------------------------|--------|-------------------------------------------------|-------------------------------------|
| <u>Intro</u><br>  : C         | (F)                           | 1                                  | G      | (F)                                             | :1                                  |
| Verse 1  C I used to t C      | (F)  <br>hink maybe<br>(F)    | G<br>you loved<br>  G              | me, no | ( <b>F)  </b><br>ow, baby, I'm<br>( <b>F)  </b> | I                                   |
| C I just can't C              | (F)  <br>wait till the<br>(F) | <b>G</b><br>day when<br>  <b>G</b> |        | ( <b>F)</b>  <br>ock on my<br>( <b>F)</b>       | And<br><b> </b><br>door<br><b> </b> |
| С                             | (F)  <br>go for the<br>(F)    | G                                  | _      | F)  <br>a hold myself<br>(F)                    |                                     |
| C I just can't C              | (F)  <br>wait till you<br>(F) | <b>G</b><br>write me<br>  <b>G</b> |        | (F)   coming around (F)   'm walking or         |                                     |
| G                             | (G)  <br>(G)                  | ĺ                                  | l'm    | (F)                                             |                                     |
| G Sunshine C                  | (G)  <br><br>(F)              | <br>- whoa,<br>  <b>G</b>          |        | (F)  <br>don't it feel<br>(F)                   | good                                |
| Hey,<br><b>C</b><br>Hey, yeah | (F)                           | all right now                      | w, And | don't it feel                                   | good                                |

1.

Verse 2

| G        | (G) |     |       | F    |     | (F)    |    |      |      |  |
|----------|-----|-----|-------|------|-----|--------|----|------|------|--|
| Sunshine |     |     | who   | oa,  | I'm | walkir | ng | on   |      |  |
| G        | (G) |     |       | F    |     | (F)    |    |      |      |  |
| Sunshine |     |     | who   | a,   | I'm | walkir | ng | on   |      |  |
| G        | (G) | 1   |       | F    |     | (F)    | 1  |      |      |  |
| Sunshine |     |     | who   | a,   | And | don't  | it | feel | good |  |
| C (I     | F)  | 1   | G     |      |     | (F)    | ı  |      |      |  |
| Hey,     |     | all | right | now, | And | don't  | it | feel | good |  |
| C (I     | F)  | 1   | G     |      |     | (F)    |    |      |      |  |
| Hey,     |     | oh  | yeah  | now, | And | don't  | it | feel | good |  |