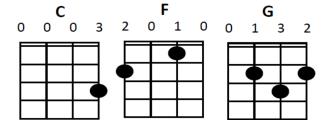

(F)

& | & & 3 & 4 &

| vvaik                         | ang on suns                   | mine – Kat                         | rina A | na ine vvo                                      | ives                                |
|-------------------------------|-------------------------------|------------------------------------|--------|-------------------------------------------------|-------------------------------------|
| <u>Intro</u><br>  : C         | (F)                           | 1                                  | G      | (F)                                             | :1                                  |
| Verse 1  C I used to t C      | (F)  <br>hink maybe<br>(F)    | G<br>you loved<br>  G              | me, no | ( <b>F)  </b><br>ow, baby, I'm<br>( <b>F)  </b> | I                                   |
| C I just can't C              | (F)  <br>wait till the<br>(F) | <b>G</b><br>day when<br>  <b>G</b> |        | ( <b>F)</b>  <br>ock on my<br>( <b>F)</b>       | And<br><b> </b><br>door<br><b> </b> |
| С                             | (F)  <br>go for the<br>(F)    | G                                  | _      | F)  <br>a hold myself<br>(F)                    |                                     |
| C I just can't C              | (F)  <br>wait till you<br>(F) | <b>G</b><br>write me<br>  <b>G</b> |        | (F)   coming around (F)   'm walking or         |                                     |
| G                             | (G)  <br>(G)                  | ĺ                                  | l'm    | (F)                                             |                                     |
| G Sunshine C                  | (G)  <br><br>(F)              | <br>- whoa,<br>  <b>G</b>          |        | (F)  <br>don't it feel<br>(F)                   | good                                |
| Hey,<br><b>C</b><br>Hey, yeah | (F)                           | all right now                      | w, And | don't it feel                                   | good                                |